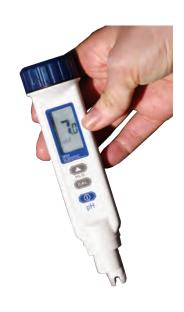

## Easy to carry, simple to operate and sufficient for most field pH tests

Highly stable and accurate readings with a large LCD display. Designed for simple one-hand operation. Automatically calibrates to pH 4, 7, 10 buffers and can be adjusted to recognize non-standard buffers as well. Features hold function, and auto power off with low battery indicator. The case is IP65 waterproof, and will float if accidentally dropped into the water. Comes with 4 button-cell batteries and a built-in electrode kept moist with a protective cap.

DIM:  $6\frac{1}{2}$ " ×  $1\frac{1}{2}$ " ×  $1\frac{1}{2}$ " (165 × 38 × 38 mm). WEIGHT: 2.3 oz (65 g).

| No.    | Description                   |
|--------|-------------------------------|
| 850050 | Large Display pH Pen          |
| 850051 | Large Display ATC pH Pen      |
| 850052 | Large Display ATC 0.01 pH Pen |