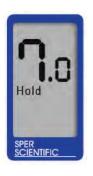

## Easy to carry, simple to operate and sufficient for most field pH tests

Highly stable and accurate readings with a large LCD display. Designed for simple one-hand operation. Automatically calibrates to pH 4, 7, 10 buffers and can be adjusted to recognize non-standard buffers as well. Features hold function, and auto power off with low battery indicator. The case is IP65 waterproof, and will float if accidentally dropped into the water. Comes with 4 button-cell batteries and a built-in electrode kept moist with a protective cap.

DIM:  $6\frac{1}{2}$ " ×  $1\frac{1}{2}$ " ×  $1\frac{1}{2}$ " (165 × 38 × 38 mm). WEIGHT: 2.3 oz (65 g).

| No.    | Description                   |
|--------|-------------------------------|
| 850050 | Large Display pH Pen          |
| 850051 | Large Display ATC pH Pen      |
| 850052 | Large Display ATC 0.01 pH Pen |