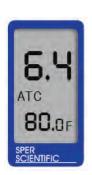

## Easy to carry, simple to operate and sufficient for most field pH tests

Highly stable and accurate readings with a large LCD display. Designed for simple one-hand operation. Automatically calibrates to pH 4, 7, 10 buffers and can be adjusted to recognize non-standard buffers as well. Features hold function, and auto power off with low battery indicator. The case is IP65 waterproof, and will float if accidentally dropped into the water. Comes with 4 button-cell batteries and a built-in electrode kept moist with a protective cap.

DIM:  $6\frac{1}{2}$ " ×  $1\frac{1}{2}$ " ×  $1\frac{1}{2}$ " (165 × 38 × 38 mm). WEIGHT: 2.3 oz (65 g).

| No.    | Description                   |
|--------|-------------------------------|
| 850050 | Large Display pH Pen          |
| 850051 | Large Display ATC pH Pen      |
| 850052 | Large Display ATC 0.01 pH Pen |