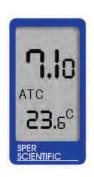

## Easy to carry, simple to operate and sufficient for most field pH tests

Highly stable and accurate readings with a large LCD display. Designed for simple one-hand operation. Automatically calibrates to pH 4, 7, 10 buffers and can be adjusted to recognize non-standard buffers as well. Features hold function, and auto power off with low battery indicator. The case is IP65 waterproof, and will float if accidentally dropped into the water. Comes with 4 button-cell batteries and a built-in electrode kept moist with a protective cap.

DIM:  $6\frac{1}{2}$ " ×  $1\frac{1}{2}$ " ×  $1\frac{1}{2}$ " (165 × 38 × 38 mm). WEIGHT: 2.3 oz (65 g).

| No.    | Description                   |
|--------|-------------------------------|
| 850050 | Large Display pH Pen          |
| 850051 | Large Display ATC pH Pen      |
| 850052 | Large Display ATC 0.01 pH Pen |